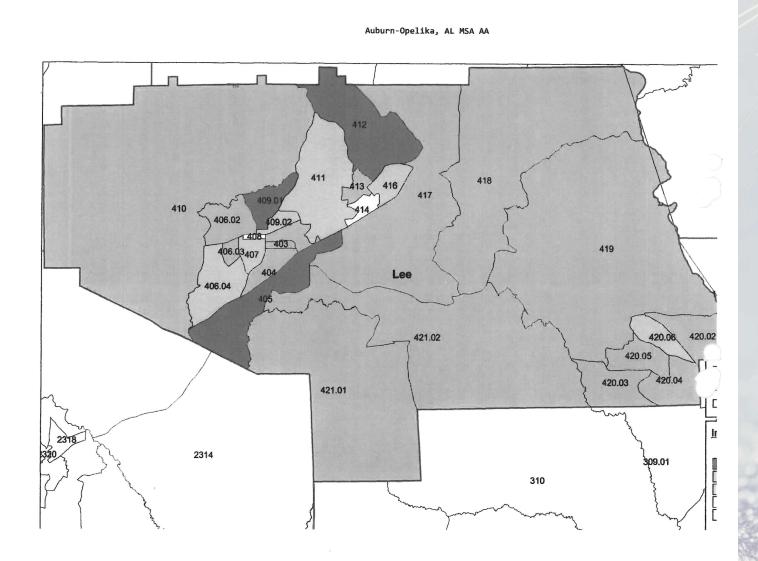

6.

Bullock County, AL (Non-MSA) AA

6.

Montgomery-Autauga-Elmore, AL AA

Page 1 of 2

MSA: 33860 - MONTGOMERY, AL || State: 01 - ALABAMA || County: 101 - MONTGOMERY COUNTY || Tract Code: 0054.08