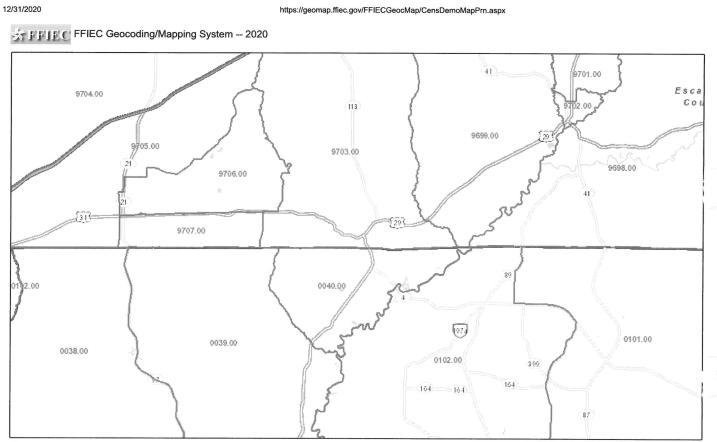

\* Will automatically be included in the 2024 Distressed or Underserved Tract List

Film Film C' Federal Financial Institution

2023 FFIEC Census Report - Summary Census Demographic Information State: 01 - ALABAMA (AL) County: 053 - ESCAMBIA COUNTY

| State<br>Code | County<br>Code | Tract<br>Code | Tract<br>Income<br>Level | Distressed or<br>Underserved<br>Tract | Tract<br>Median<br>Family<br>Income<br>% | 2023 FFIEC<br>Est.MSA/MD<br>non-<br>MSA/MD<br>Median<br>Family<br>Income | 2023 Est.<br>Tract<br>Median<br>Family<br>Income | 2020 Tract<br>Median<br>Family<br>Income | Tract<br>Population | Tract<br>Minority % | Minority<br>Population | Owner<br>Occupied<br>Units | 1- to 4-<br>Family<br>Units |
|---------------|----------------|---------------|--------------------------|---------------------------------------|------------------------------------------|--------------------------------------------------------------------------|--------------------------------------------------|------------------------------------------|---------------------|---------------------|------------------------|----------------------------|-----------------------------|
| 01            | 053            | 9698.01       | Middle                   | Yes*                                  | 112.18                                   | \$65,700                                                                 | \$73,702                                         | \$62,778                                 | 1453                | 7.23                | 105                    | 387                        | 622                         |
| 01            | 053            | 9698.02       | Middle                   | Yes*                                  | 82.34                                    | \$65,700                                                                 | \$54,097                                         | \$46,083                                 | 4099                | 35.89               | 1471                   | 939                        | 1845                        |
| 01            | 053            | 9699.00       | Middle                   | Yes*                                  | 83.22                                    | \$65,700                                                                 | \$54,676                                         | \$46,571                                 | 4399                | 22.21               | 977                    | 936                        | 1728                        |
| 01            | 053            | 9701.00       | Middle                   | Yes*                                  | 102.59                                   | \$65,700                                                                 | \$67,402                                         | \$57,411                                 | 4600                | 27.59               | 1269                   | 1270                       | 2110                        |
| 01            | 053            | 9702.00       | Middle                   | Yes*                                  | 93.81                                    | \$65,700                                                                 | \$61,633                                         | \$52,500                                 | 1578                | 73.45               | 1159                   | 332                        | 706                         |
| 01            | 053            | 9703.00       | Moderate                 | No                                    | 68.26                                    | \$65,700                                                                 | \$44,847                                         | \$38,203                                 | 3748                | 19.16               | 718                    | 985                        | 1717                        |
| 01            | 053            | 9704.00       | Middle                   | Yes*                                  | 105.27                                   | \$65,700                                                                 | \$69,162                                         | \$58,911                                 | 4511                | 51.47               | 2322                   | 722                        | 1528                        |
| 01            | 053            | 9705.00       | Middle                   | Yes*                                  | 91.17                                    | \$65,700                                                                 | \$59,899                                         | \$51,023                                 | 4976                | 45.86               | 2282                   | 1239                       | 2112                        |
| 01            | 053            | 9706.00       | Low                      | No                                    | 48.22                                    | \$65,700                                                                 | \$31,681                                         | \$26,985                                 | 3707                | 78.55               | 2912                   | 756                        | 1687                        |
| 01            | 053            | 9707.00       | Moderate                 | No                                    | 72.45                                    | \$65,700                                                                 | \$47,600                                         | \$40,547                                 | 3686                | 41.73               | 1538                   | 1027                       | 1571                        |