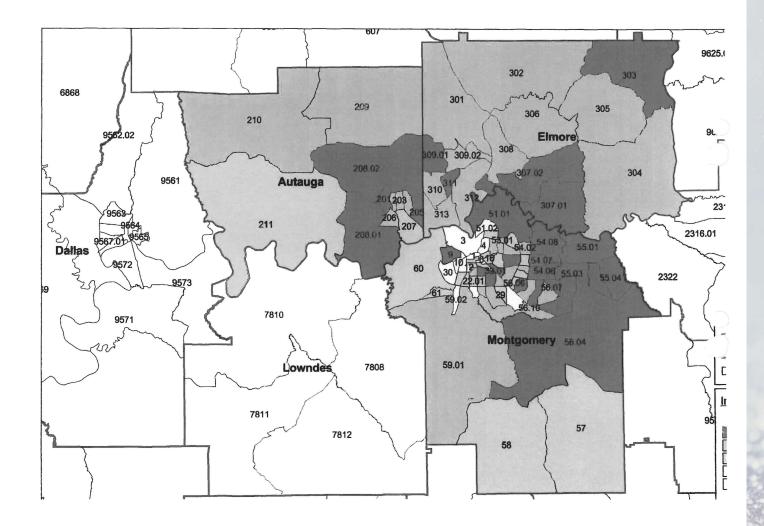

6.

Bullock County, AL (Non-MSA) AA

6.

Montgomery-Autauga-Elmore, AL AA

Page 1 of 2

MSA: 33860 - MONTGOMERY, AL || State: 01 - ALABAMA || County: 101 - MONTGOMERY COUNTY || Tract Code: 0054.08