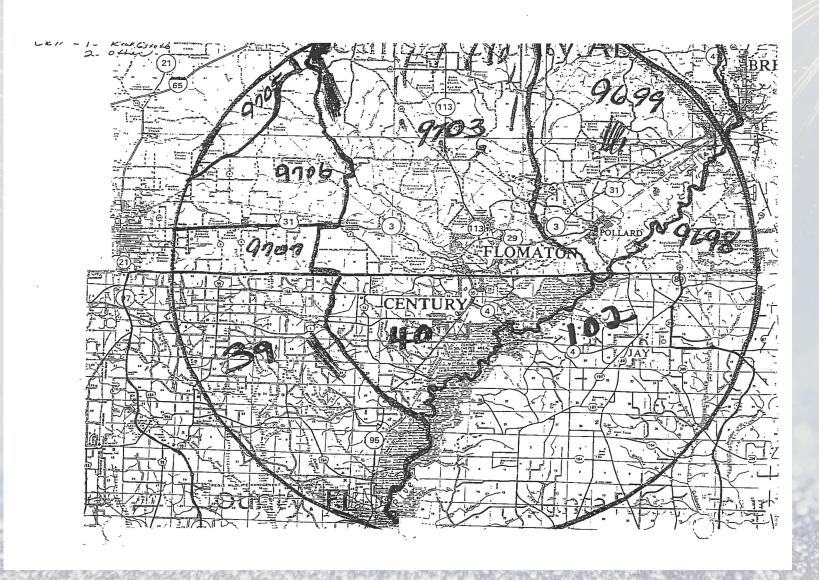

6.

Bullock County, AL (Non-MSA) AA

6.

Montgomery-Autauga-Elmore, AL AA

Page 1 of 2

MSA: 33860 - MONTGOMERY, AL || State: 01 - ALABAMA || County: 101 - MONTGOMERY COUNTY || Tract Code: 0054.08