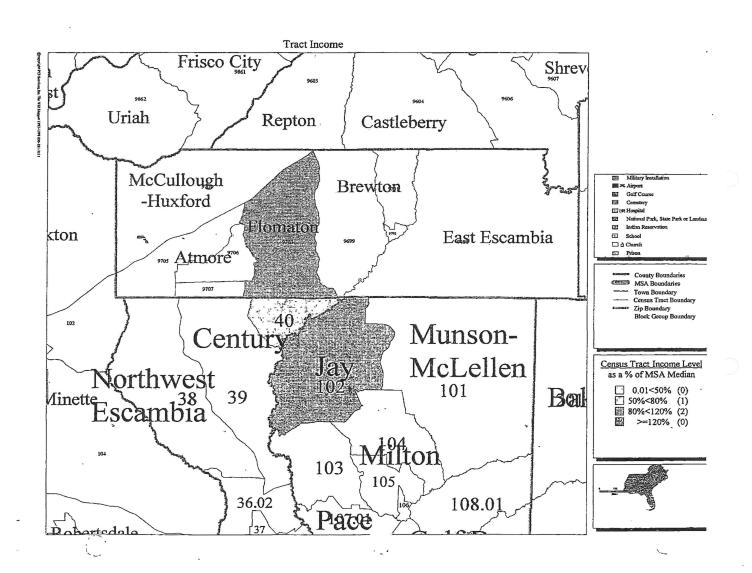

\* Will automatically be included in the 2024 Distressed or Underserved Tract List

Film Film C' Federal Financial Institution

2023 FFIEC Census Report - Summary Census Demographic Information State: 01 - ALABAMA (AL) County: 053 - ESCAMBIA COUNTY

| State<br>Code | County<br>Code | Tract<br>Code | Tract<br>Income<br>Level | Distressed or<br>Underserved<br>Tract | Tract<br>Median<br>Family<br>Income<br>% | 2023 FFIEC<br>Est.MSA/MD<br>non-<br>MSA/MD<br>Median<br>Family<br>Income | 2023 Est.<br>Tract<br>Median<br>Family<br>Income | 2020 Tract<br>Median<br>Family<br>Income | Tract<br>Population | Tract<br>Minority % | Minority<br>Population | Owner<br>Occupied<br>Units | 1- to 4-<br>Family<br>Units |
|---------------|----------------|---------------|--------------------------|---------------------------------------|------------------------------------------|--------------------------------------------------------------------------|--------------------------------------------------|------------------------------------------|---------------------|---------------------|------------------------|----------------------------|-----------------------------|
| 01            | 053            | 9698.01       | Middle                   | Yes*                                  | 112.18                                   | \$65,700                                                                 | \$73,702                                         | \$62,778                                 | 1453                | 7.23                | 105                    | 387                        | 622                         |
| 01            | 053            | 9698.02       | Middle                   | Yes*                                  | 82.34                                    | \$65,700                                                                 | \$54,097                                         | \$46,083                                 | 4099                | 35.89               | 1471                   | 939                        | 1845                        |
| 01            | 053            | 9699.00       | Middle                   | Yes*                                  | 83.22                                    | \$65,700                                                                 | \$54,676                                         | \$46,571                                 | 4399                | 22.21               | 977                    | 936                        | 1728                        |
| 01            | 053            | 9701.00       | Middle                   | Yes*                                  | 102.59                                   | \$65,700                                                                 | \$67,402                                         | \$57,411                                 | 4600                | 27.59               | 1269                   | 1270                       | 2110                        |
| 01            | 053            | 9702.00       | Middle                   | Yes*                                  | 93.81                                    | \$65,700                                                                 | \$61,633                                         | \$52,500                                 | 1578                | 73.45               | 1159                   | 332                        | 706                         |
| 01            | 053            | 9703.00       | Moderate                 | No                                    | 68.26                                    | \$65,700                                                                 | \$44,847                                         | \$38,203                                 | 3748                | 19.16               | 718                    | 985                        | 1717                        |
| 01            | 053            | 9704.00       | Middle                   | Yes*                                  | 105.27                                   | \$65,700                                                                 | \$69,162                                         | \$58,911                                 | 4511                | 51.47               | 2322                   | 722                        | 1528                        |
| 01            | 053            | 9705.00       | Middle                   | Yes*                                  | 91.17                                    | \$65,700                                                                 | \$59,899                                         | \$51,023                                 | 4976                | 45.86               | 2282                   | 1239                       | 2112                        |
| 01            | 053            | 9706.00       | Low                      | No                                    | 48.22                                    | \$65,700                                                                 | \$31,681                                         | \$26,985                                 | 3707                | 78.55               | 2912                   | 756                        | 1687                        |
| 01            | 053            | 9707.00       | Moderate                 | No                                    | 72.45                                    | \$65,700                                                                 | \$47,600                                         | \$40,547                                 | 3686                | 41.73               | 1538                   | 1027                       | 1571                        |