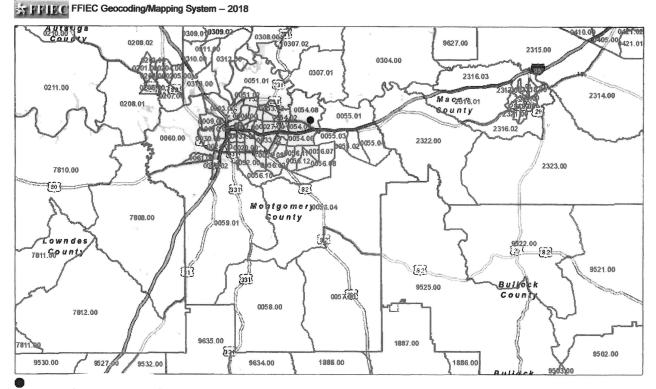

#### Selected Tract

6.

MSA: || State: || County: || Tract Code:

https://geomap.ffiec.gov/FFIECGeocMap/CensDemoMapPrn.aspx

4/5/2019

Matched Address: MSA: || State: || County: || Tract Code:

Selected Tract MSA: || State: || County: || Tract Code: