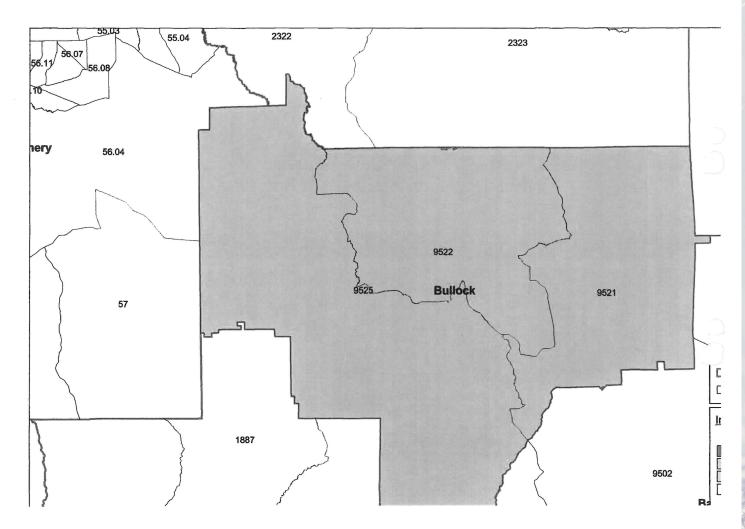

6.

Bullock County, AL (Non-MSA) AA

6.

Montgomery-Autauga-Elmore, AL AA

Page 1 of 2

MSA: 33860 - MONTGOMERY, AL || State: 01 - ALABAMA || County: 101 - MONTGOMERY COUNTY || Tract Code: 0054.08

\* Will automatically be included in the 2024 Distressed or Underserved Tract List

Page 1 of 1

2023 FFIEC Census Report - Summary Census Demographic Information State: 01 - ALABAMA (AL) County: 011 - BULLOCK COUNTY